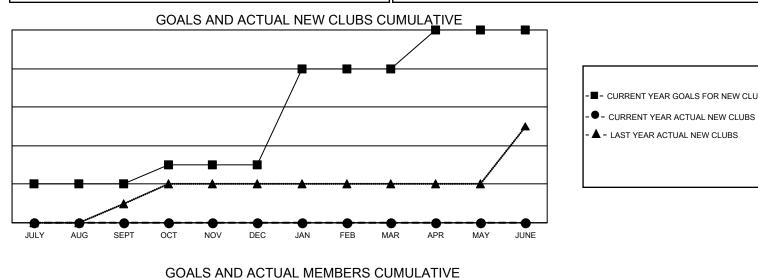

## GMT MONTHLY MEMBERSHIP PROGRESS REPORT

Multiple District 412

Results as of: 8/31/2024

LOCATION: ZIMBABWE

GMT: OPEN

GMT CA 8

| Clubs                 |               |           |               | Members               |                           |                         |                                                    |
|-----------------------|---------------|-----------|---------------|-----------------------|---------------------------|-------------------------|----------------------------------------------------|
| RESULTS FOR 2024-2025 |               |           |               | RESULTS FOR 2024-2025 |                           |                         |                                                    |
| QUARTER               | NEW CLUB GOAL | NEW CLUBS | DROPPED CLUBS | QUARTER '             | MEMBER GROWTH NET<br>GOAL | MEMBER GROWTH<br>ACTUAL | DROPPED<br>MEMBERS ACTUAI<br>(including transfers) |
| JULY/AUG/SEPT         | 2             | 0         | 2             | JULY/AUG/SEP          | РТ 25                     | 41                      | 35                                                 |
| OCT/NOV/DEC           | 1             | 0         | 0             | OCT/NOV/DEC           | 52                        | 0                       | 0                                                  |
| JAN/FEB/MAR           | 5             | 0         | 0             | JAN/FEB/MAR           | 130                       | 0                       | 0                                                  |
| APR/MAY/JUNE          | 2             | 0         | 0             | APR/MAY/JUNE          | <u>=</u> 110              | 0                       | 0                                                  |