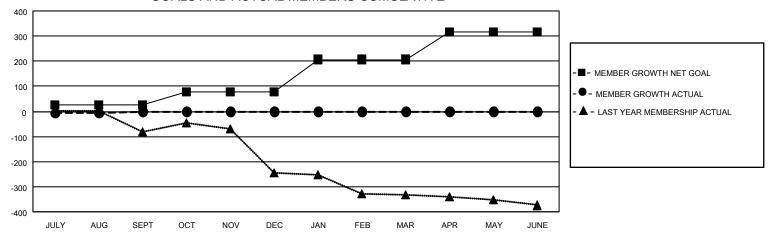

## GMT MONTHLY MEMBERSHIP PROGRESS REPORT

Multiple District 412

Results as of: 8/31/2024

LOCATION: ZIMBABWE

GMT: OPEN

GMT CA 8

| Clubs                 |               |           |               | Members               |                           |                         |                                                    |
|-----------------------|---------------|-----------|---------------|-----------------------|---------------------------|-------------------------|----------------------------------------------------|
| RESULTS FOR 2024-2025 |               |           |               | RESULTS FOR 2024-2025 |                           |                         |                                                    |
| QUARTER               | NEW CLUB GOAL | NEW CLUBS | DROPPED CLUBS | QUARTER '             | MEMBER GROWTH NET<br>GOAL | MEMBER GROWTH<br>ACTUAL | DROPPED<br>MEMBERS ACTUAI<br>(including transfers) |
| JULY/AUG/SEPT         | 2             | 0         | 2             | JULY/AUG/SEP          | РТ 25                     | 41                      | 35                                                 |
| OCT/NOV/DEC           | 1             | 0         | 0             | OCT/NOV/DEC           | 52                        | 0                       | 0                                                  |
| JAN/FEB/MAR           | 5             | 0         | 0             | JAN/FEB/MAR           | 130                       | 0                       | 0                                                  |
| APR/MAY/JUNE          | 2             | 0         | 0             | APR/MAY/JUNE          | <u>=</u> 110              | 0                       | 0                                                  |